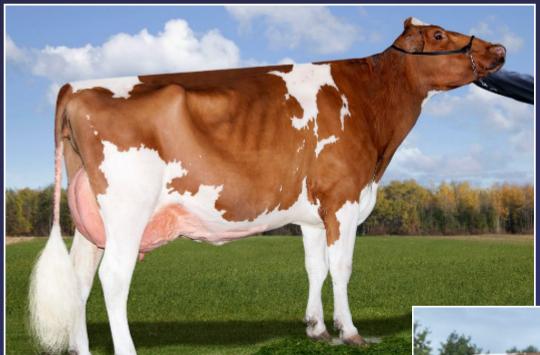

Luck E Awesome Joy Red P EX-93 2.00 305d 11.300kg 4.8% 546f 3.3% 371p 3.05 365d 14.769kg 4.6% 686f 3.4% 500p 4.09 365d 15.501kg 4.1% 638f 3.7% 574p

A PAGE

A-L-H Joyce Red (Latenite daughter x Joy P Red)

## **Luck E Awesome Joy Red P EX-93:**

- \* EX-93 and 11 generations excellent!
- \* Top 5 PTAT and UDC Red Polled cow worldwide!
- \* 2nd Jr 3yr Old & BU Northeast Fall Red & White Show 2020
- \* Joy is the dam of Luck E Joyrider Red PP
- \* Joy is the dam of ZBW-JLP Mirand Joyful-PP-Red 2y VG-87:
- 1st Summer Jr 2yr Old Northeast Spring R&W Show 2023
- \* Joy is the dam of ZBW-JLP Mirand Joyous PP Red 2y VG-88:
- highest seller \$45.000 in de Best of Luck E Sale 2023!

Joy P Red is open and ready to flush

Your Partner for Top Genetics